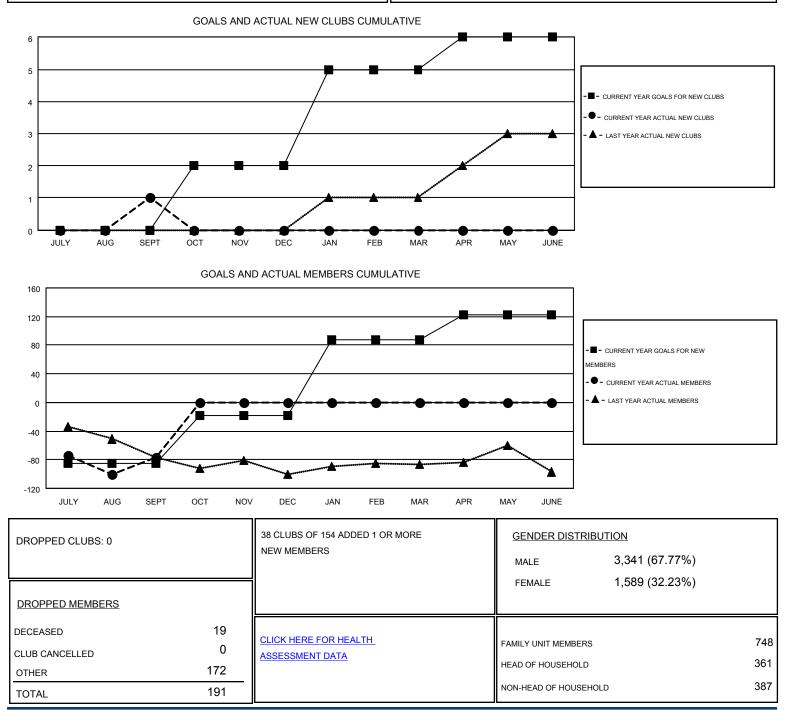

## GMT: ED LECIUS

| G | МΤ | CA | 1 |
|---|----|----|---|
| _ |    |    | • |

| Clubs                 |                  |           |                  |                       | Members       |                    |                                        |                    |                  |
|-----------------------|------------------|-----------|------------------|-----------------------|---------------|--------------------|----------------------------------------|--------------------|------------------|
| RESULTS FOR 2016-2017 |                  |           |                  | RESULTS FOR 2016-2017 |               |                    |                                        |                    |                  |
| QUARTER               | NEW CLUB<br>GOAL | NEW CLUBS | DROPPED<br>CLUBS | NET<br>GAIN/LOSS      | QUARTER       | NEW MEMBER<br>GOAL | CHARTER AND<br>NEW<br>MEMBERS<br>ADDED | DROPPED<br>MEMBERS | NET<br>GAIN/LOSS |
| JULY/AUG/SEPT         | 0                | 1         | 0                | 1                     | JULY/AUG/SEPT | -85                | 114                                    | 191                | -77              |
| OCT/NOV/DEC           | 2                | 0         | 0                | 0                     | OCT/NOV/DEC   | 67                 | 0                                      | 0                  | 0                |
| JAN/FEB/MAR           | 3                | 0         | 0                | 0                     | JAN/FEB/MAR   | 105                | 0                                      | 0                  | 0                |
| APR/MAY/JUNE          | 1                | 0         | 0                | 0                     | APR/MAY/JUNE  | 35                 | 0                                      | 0                  | 0                |